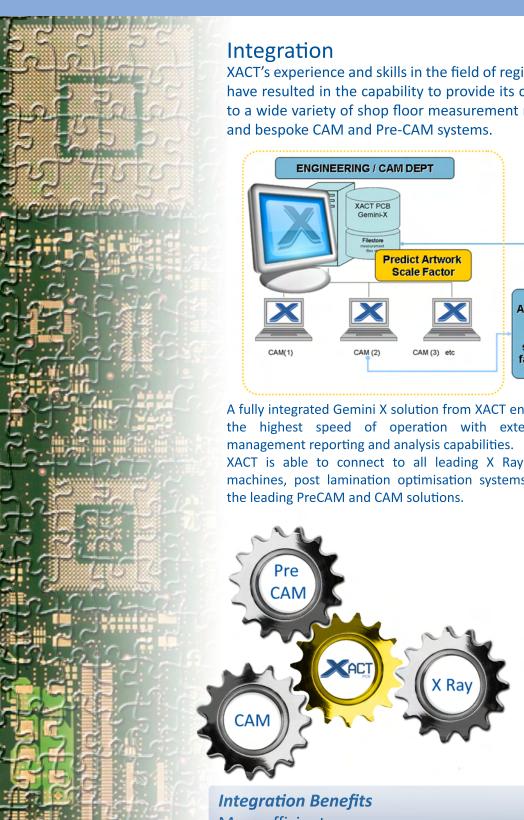

Gemini X can be integrated with all your existing systems to provide a unique intelligent manufacturing solution.

Gemini X, the world's leading registration system, enables PCB manufacturers to truly "engineer in" product accuracy and repeatability to produce optimal designs.

By integrating Gemini X with your PreCAM, CAM or stackup system you can produce right first time products with leading edge complexity and achieve critical customer delivery dates.

More efficient processes