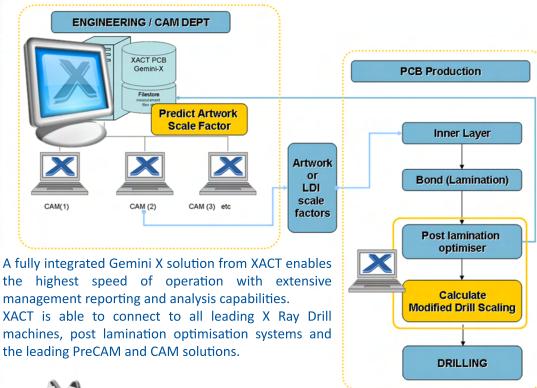

Gemini X can be integrated with all your existing systems to provide a unique intelligent manufacturing solution.

Gemini X, the world's leading registration system, enables PCB manufacturers to truly "engineer in" product accuracy and repeatability to produce optimal designs.

By integrating Gemini X with your PreCAM, CAM or stackup system you can produce right first time products with leading edge complexity and achieve critical customer delivery dates.

More efficient processes