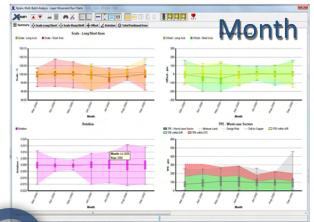

# **Advanced Analysis Module**

XPLAIN is fully integrated into GeminiX and is designed to be a powerful tool for use by managers and engineers alike.

The default views of XPLAIN allow the user to see an overview of PCB registration - analysed by month, week, day or batch/lot.

## The next level of analysis

XPLAIN is a purpose-built module to allow advanced analysis of all aspects of your PCB registration. XPLAIN provides a powerful graphical front end to your core XACT database allowing quick review of registration trends, improvements and product capability.

### **Benefits of XPLAIN**

Powerful GUI access to all your registration data Enhance the power of your XACT registration system Highlight registration trends and out of specification points easily The graphical process improvement tool

#### Typical examples of XPLAIN are

(i) Reporting of Total Positional Error or scale error over time.

(ii) Trending scale factor performance for a particular material type - looking for anomalous data that may point to specific material problems.