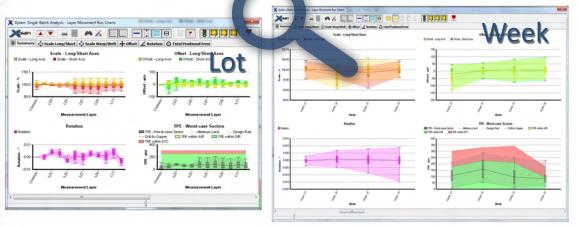

# **Advanced Analysis Module**

XPLAIN is fully integrated into GeminiX and is designed to be a powerful tool for use by managers and engineers alike.

The default views of XPLAIN allow the user to see an overview of PCB registration - analysed by month, week, day or batch/lot.

From this view the user clicks to drill down deep into the raw data - again viewing the data in an intuitive yet powerful way

## Advanced Trending and Intelligence

XPLAIN gives access to both material and measurement data stored within the GeminiX database. Using the robust GUI the user can select to show trends for particular material types over time or in relation to any other parameters that the user selects.

XPLAIN can be used to show huge amounts of registration information in a simple to understand manner. It could be used to assist in 8D root cause analysis or for investigation or material performance.