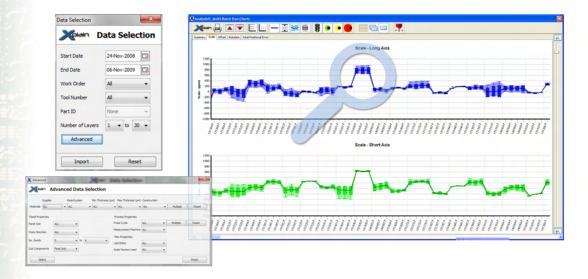

#### POWERFUL DATA QUERIES

The power of XPLAIN is in its adaptable GUI-based SQL engine. The user simply selects the products, materials, build constructions and time period of interest and the system will analyse and display all the relevant data.

### Open Format

The XPLAIN database is open format enabling customers to write their own queries and to allow simple data connection to other systems.

Contact: info@xactpcb.com, www.xactpcb.com XACTPCB Limited, Saville Exchange, North Shields, Tyne and Wear, UK.